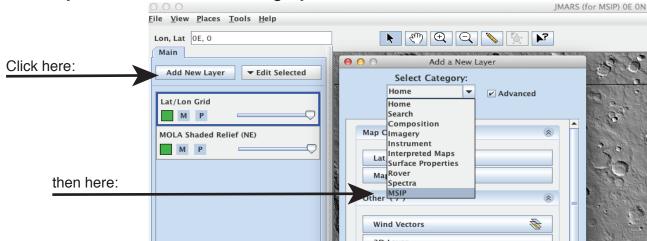

## JMARS A Quick Start Guide for New Users

Add a New Layer > Choose MSIP Category

JMARS - A Quick Start Guide for New Users was created by the Mars Education Program for the Mars Student Imaging Project. JMARS is produced and maintained by the Mars Space Flight Facility at Arizona State University and funded by NASA/JPL Mars Exploration Office. Copyright 2012-2013.