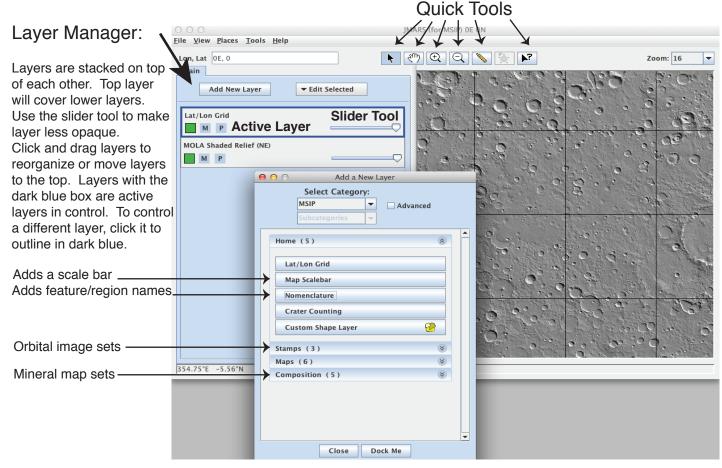

## JMARS A Quick Start Guide for New Users

Add a New Layer > Choose MSIP Category

JMARS - A Quick Start Guide for New Users was created by the Mars Education Program for the Mars Student Imaging Project. JMARS is produced and maintained by the Mars Space Flight Facility at Arizona State University and funded by NASA/JPL Mars Exploration Office. Copyright 2012-2013.