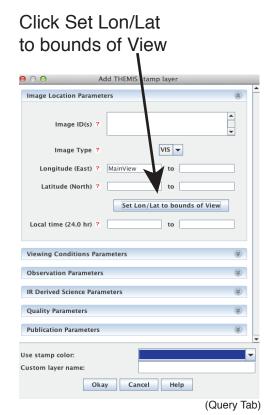

## To View Images:

To render (see) THEMIS image: Select the THEMIS stamp (turns yellow) > Right Click > View THEMIS Stamps > Stamp # V\_\_\_\_\_ > Render BWS

To access JMARS for MSIP visit: http://jmars.mars.asu.edu/downloads/jmars-msip.jnlp