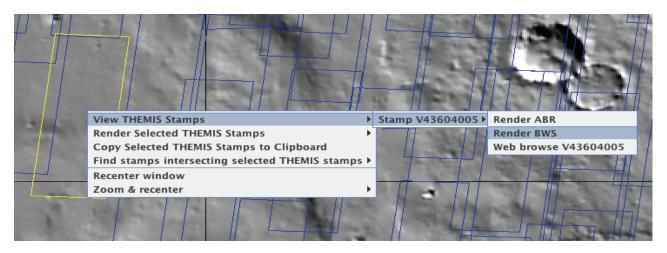

## To View Images:

To render (see) THEMIS image: Select the THEMIS stamp (turns yellow) > Right Click > View THEMIS Stamps > Stamp # V\_\_\_\_\_ > Render BWS

To access JMARS for MSIP visit: http://jmars.mars.asu.edu/downloads/jmars-msip.jnlp