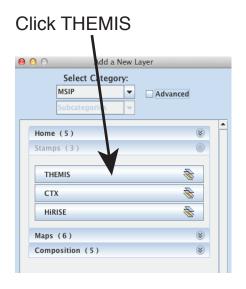

## To View Images:

To render (see) THEMIS image: Select the THEMIS stamp (turns yellow) > Right Click > View THEMIS Stamps > Stamp # V\_\_\_\_\_ > Render BWS

To access JMARS for MSIP visit: http://jmars.mars.asu.edu/downloads/jmars-msip.jnlp